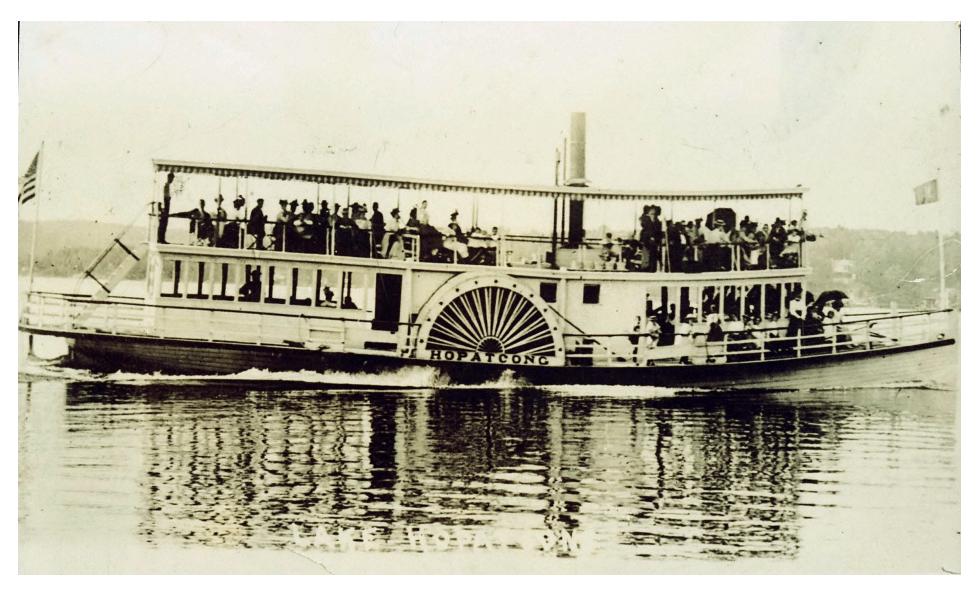

# Hopatcong Borough

**2024 COMMUNITY CALENDAR** 



# JANUARY 2024



<u>LEGEND:</u> Board of Education Bldg.= BOE, Borough Hall=BH, DPW 120 River Styx=DPW, Elba Pt. Beach Club=EPBC, Firehouse #2=FH2, Firehouse #3=FH3, Firehouse #4=FH4, Hopatcong State Park=HSP, Jefferson Field=JF, Lake Hopatcong Station=LHS, Lake Hopatcong Yacht Club=LHYC, Maxim Glen=MG, Modick Park, MP, Senior Center=SC, St. Jude=SJ, Sussex County=SusC, Veterans Field=VF

| Sunday | Monday                                                  | Tuesday                                                                               | Wednesday                                                                                                                                                                        | Thursday                                    | Friday